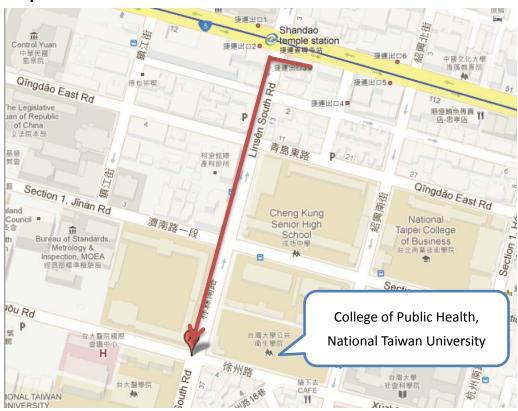

## Map

### Take MRT (Blue Line)

Get off at the Shandao Temple Station (Exit 3), walk about 5 minutes.